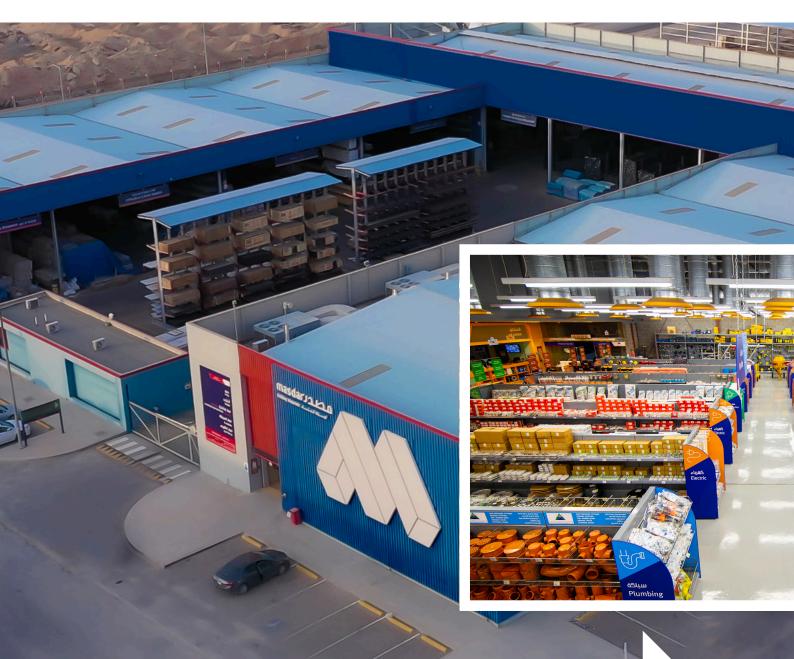

#### **BUILDER MERCHANT STORE**

Builder Merchant store enjoys exclusive features, like:

Saving customers' time, as it helps clients avoid visiting multiple markets in order to purchase their requirements of building materials.

Modern World class standard for an environmentally friendly Store that adheres to all safety conditions.

Selected strategic locations: Where each shop is carefully placed close to markets, malls and residential communities.

Unique and distinctive design: As the goods are distributed in a smart order and display, offering easier purchasing experience for customers.