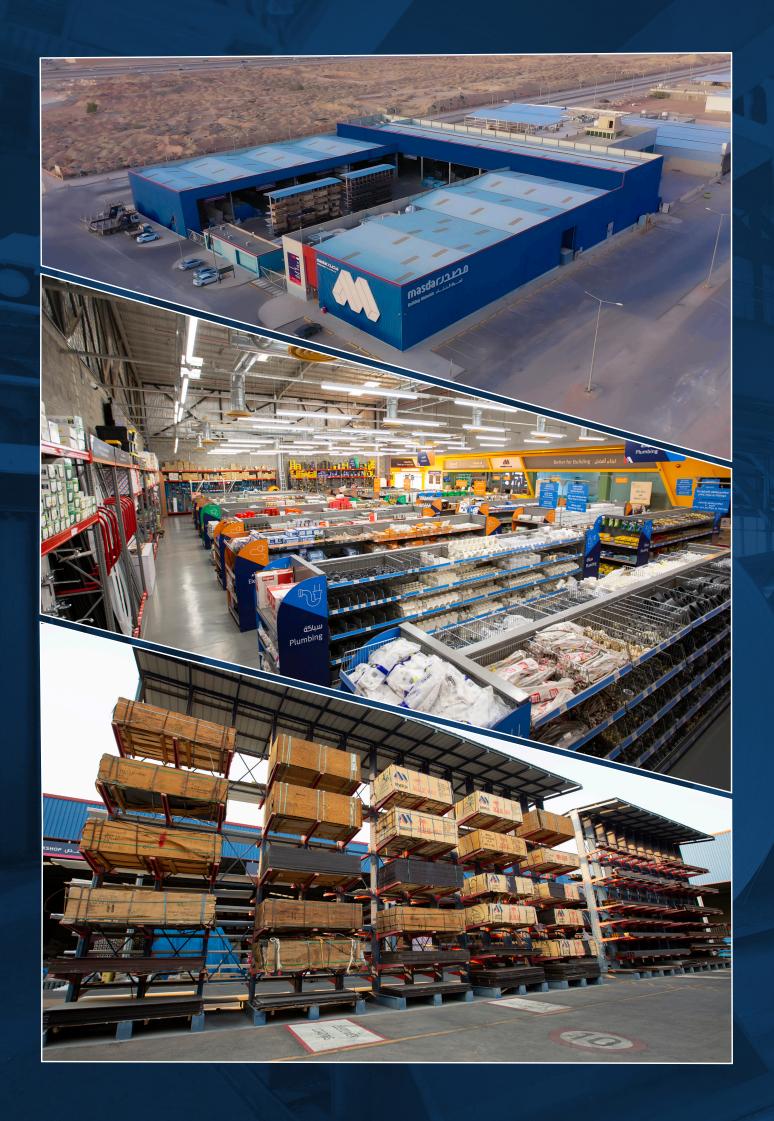

2023 & Beyond

Today, Masdar leads the building materials sector in Saudi Arabia by operating 105 branches in 29 Cities with more than 80,000 SKUs of long & flat steel, sawn timber, wooden sheets, decoratives, Plumbing, electricals, adhesives, chemicals, tools, door hardware, insulations, fasteners, access control & smart home solutions.

#### **BUILDER MERCHANT STORE**

Builder Merchant store enjoys exclusive features, like:

Saving customers' time, as it helps clients avoid visiting multiple markets in order to purchase their requirements of building materials.

Modern World class standard for an environmentally friendly Store that adheres to all safety conditions.

Selected strategic locations: Where each shop is carefully placed close to markets, malls and residential communities.

Unique and distinctive design: As the goods are distributed in a smart order and display, offering easier purchasing experience for customers.