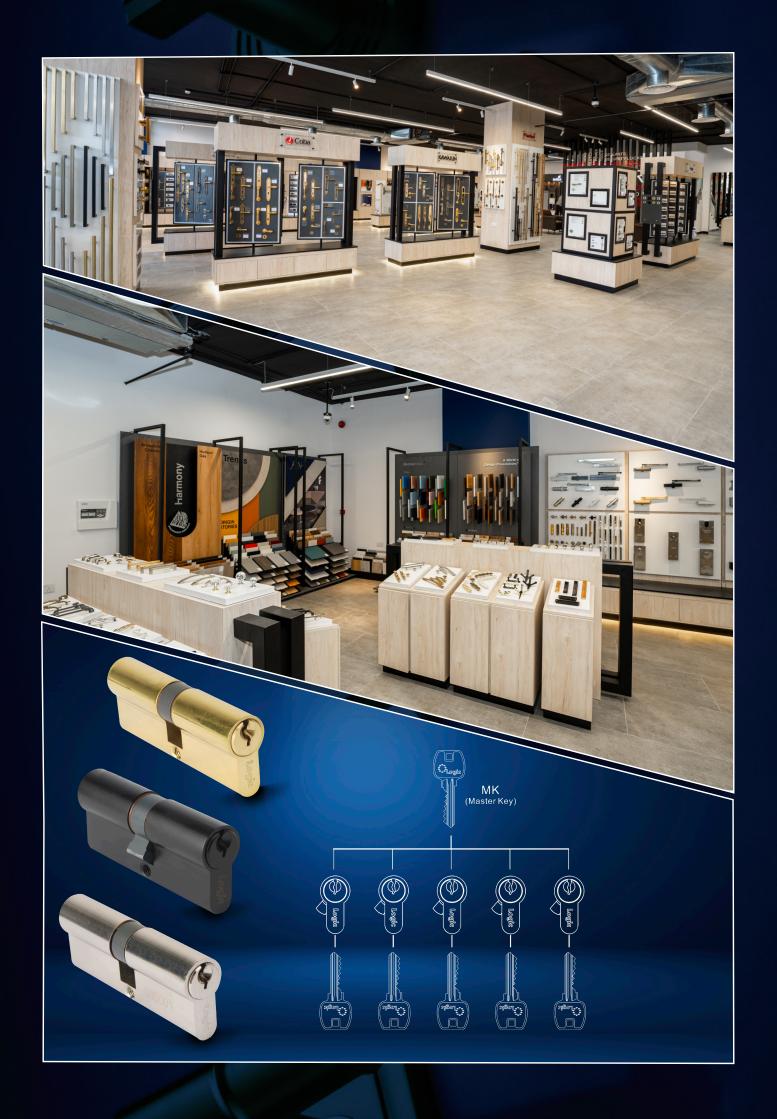

# MASDAR - IS A LEADING COMPANY IN THE FIELD OF ARCHITECTURAL HARDWARE AND TOOLS IN SAUDI ARABIA

MASDAR OFFERS A PRODUCT RANGE OF OVER 20,000 SKU'S OF ARCHITECTURAL HARDWARE VARIETIES

**ABRASIVES** 

**CHEMICAL SOLUTIONS** 

# MASDAR HARDWARE PROJECTS DEPARTMENT

aving Extensive Experience In Saudi Arabia & The Region In Dealing With Clients, Masdar Architectural Hardware Has Focus:

ARCHITECTURAL HARDWARE

MASTER KEY SYSTEMS

SMART ACCESS CONTROL