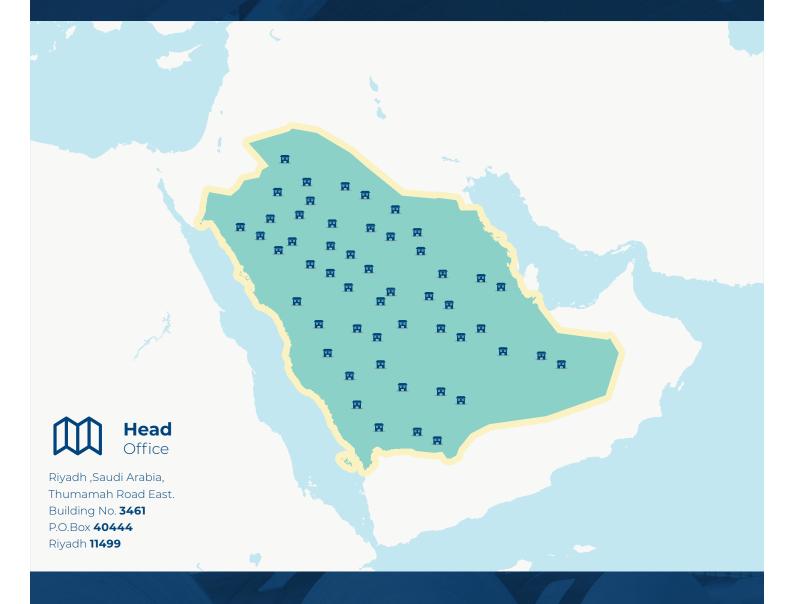

With a large network of **105** branches all over Saudi Arabia Masdar is always close-by and ready to serve you

**Date** 2025

High quality products since **1971** 

#### **GET IN TOUCH**

www.masdar.co

800 124 0272

3461 Thumamah Road East. P. O. Box 40444, Riyadh 11499 Kingdom of Saudi Arabia

info@mbm.com.sa

**Head** 

Riyadh, Saudi Arabia, Thumamah Road East Building No. **3461** P.O.Box **40444** Riyadh **11499** 

2023 & Beyond

Today, Masdar leads the building materials sector in Saudi Arabia by operating 105 branches in 29 Cities with more than 80,000 SKUs of long & flat steel, sawn timber, wooden sheets, decoratives, Plumbing, electricals, adhesives, chemicals, tools, door hardware, insulations, fasteners, access control & smart home solutions.