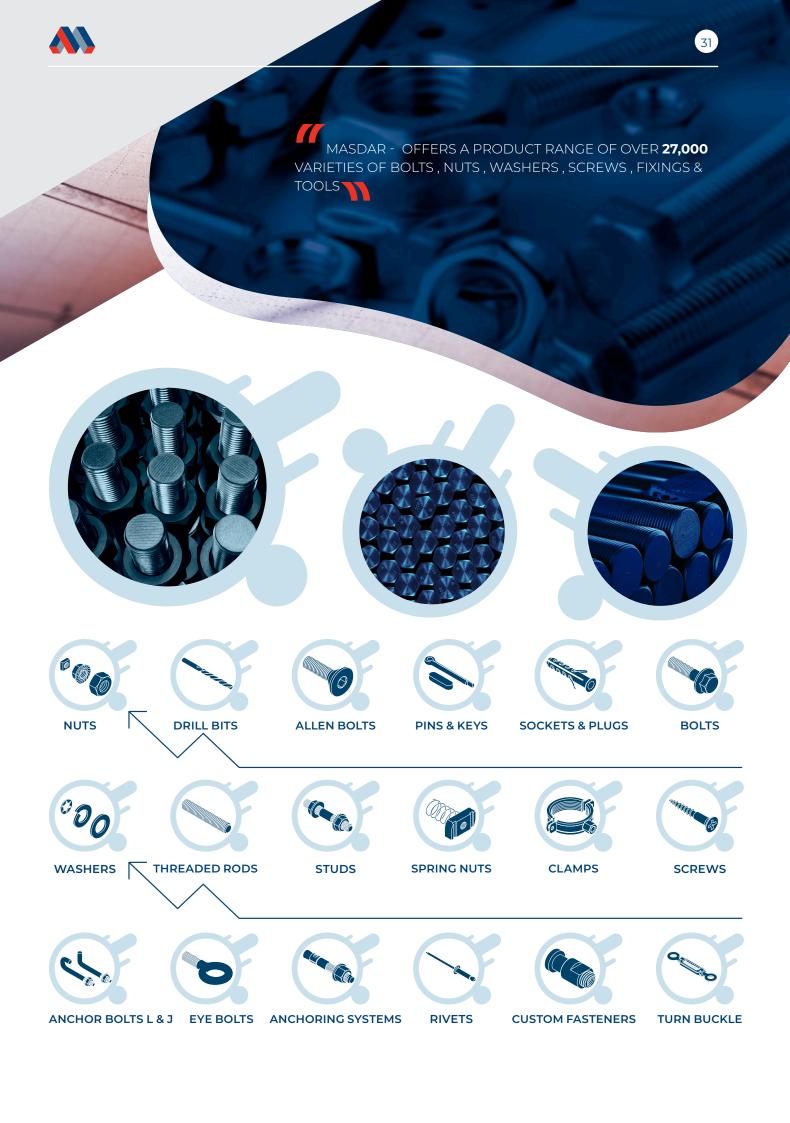

# MASDAR - IS A LEADING COMPANY IN THE FIELD OF ARCHITECTURAL HARDWARE AND TOOLS IN SAUDI ARABIA

MASDAR OFFERS A PRODUCT RANGE OF OVER 20,000 SKU'S OF ARCHITECTURAL HARDWARE VARIETIES

**ABRASIVES** 

**CHEMICAL SOLUTIONS** 

**BUILDING MATERIALS** 

WOODWORKING MACHINERY

**POWER TOOLS** 

**SAFETY ITEMS** 

SLIDING SOLUTIONS FURNITURE HANDLES

**HAND TOOLS** 

**DOOR ACCESSORIES** 

**DOOR CLOSERS** 

DOOR HANDLES

**DOOR LOCKS** 

**HINGES** 

**FURNITURE ACCESSORIES** 

WHEEL CASTERS

**SMART LOCKS** 

**DECORATIVE FRAMES** 