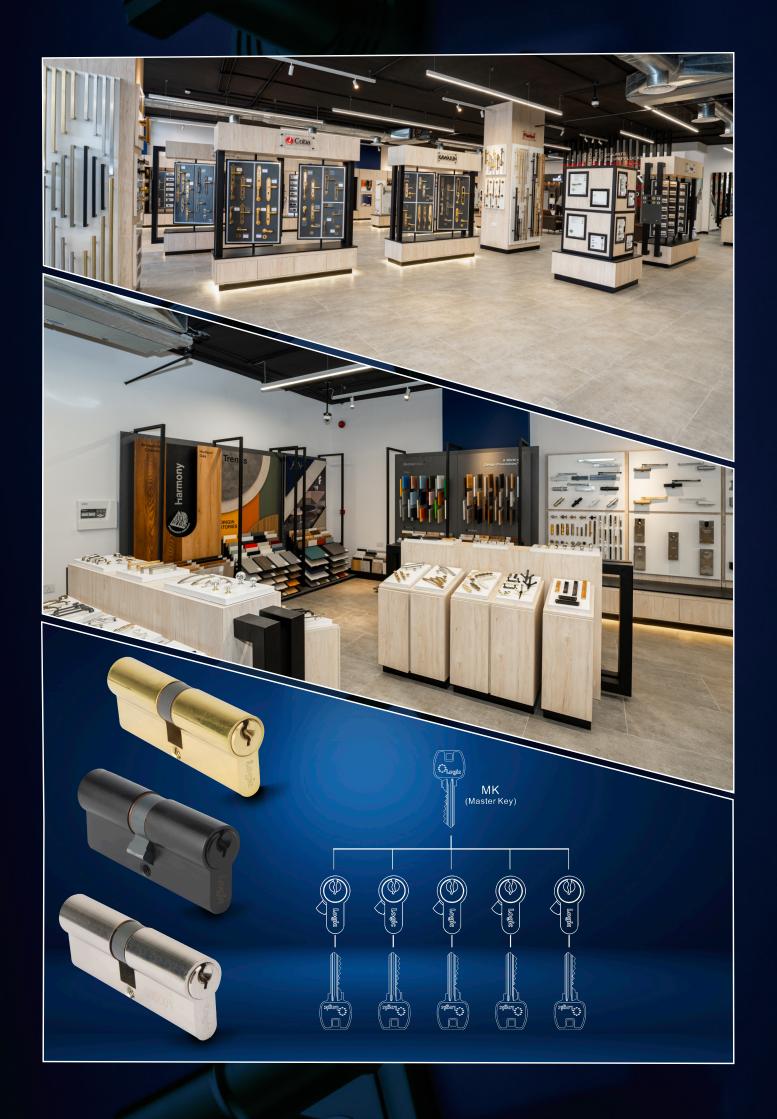

# MASDAR - IS A LEADING COMPANY IN THE FIELD OF ARCHITECTURAL HARDWARE AND TOOLS IN SAUDI ARABIA

MASDAR OFFERS A PRODUCT RANGE OF OVER 20,000 SKU'S OF ARCHITECTURAL HARDWARE VARIETIES

**ABRASIVES** 

**CHEMICAL SOLUTIONS** 

# MASDAR HARDWARE PROJECTS DEPARTMENT

aving Extensive Experience In Saudi Arabia & The Region In Dealing With Clients, Masdar Architectural Hardware Has Focus:

ARCHITECTURAL HARDWARE

MASTER KEY SYSTEMS

SMART ACCESS CONTROL

# MASDAR Architectural Hardware Offers The Following Technical Services To Our Clients

Free Consultation & Complete Hardware solution during the design development.

Establishing Door Hardware Specification at the Spec-writing Stage.

Project Estimation, Value Engineering & Product Development.

Master Keying Solution For ANSI & EN.

Technical & Installation Support.