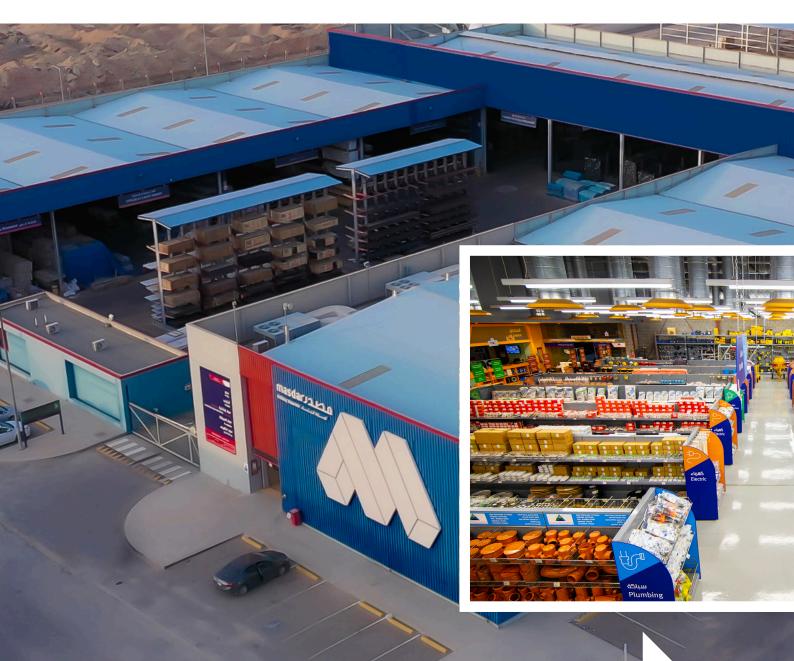

#### **BUILDER MERCHANT STORE**

Builder Merchant store enjoys exclusive features, like:

Saving customers' time, as it helps clients avoid visiting multiple markets in order to purchase their requirements of building materials.

Modern World class standard for an environmentally friendly Store that adheres to all safety conditions.

Selected strategic locations: Where each shop is carefully placed close to markets, malls and residential communities.

Unique and distinctive design: As the goods are distributed in a smart order and display, offering easier purchasing experience for customers.