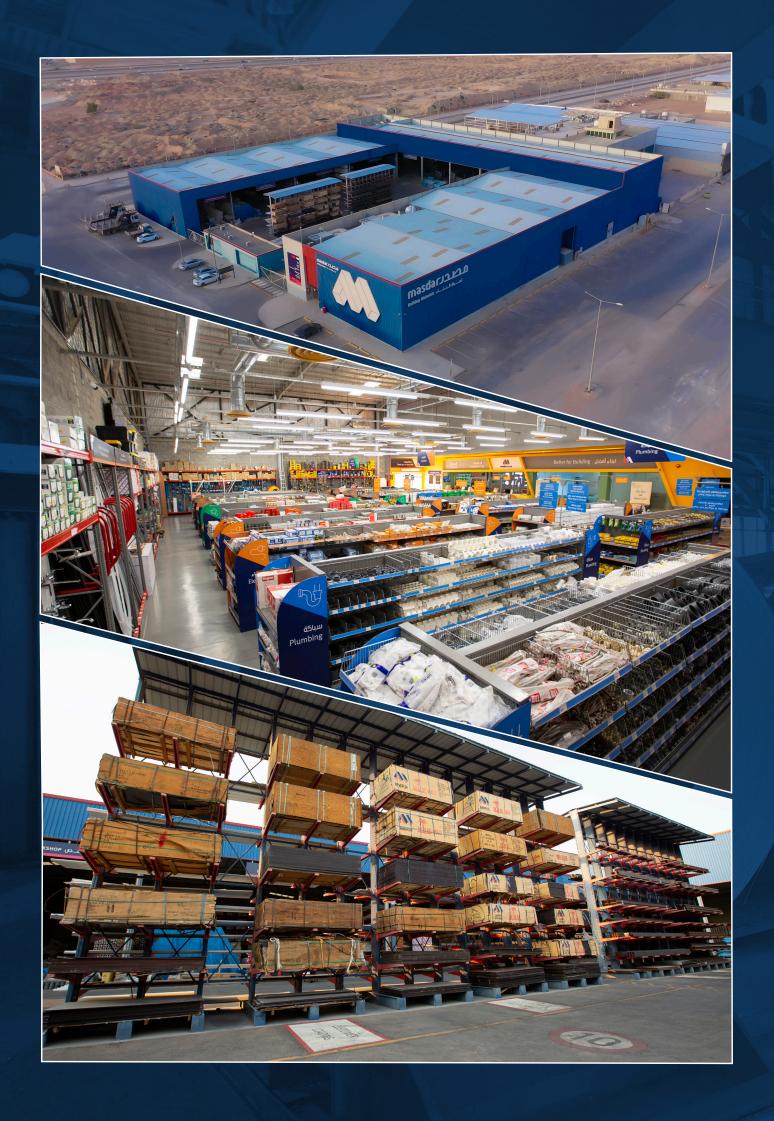

#### THE LEADING BUILDING AND CONSTRUCTION MATERIALS COMPANY IN SAUDI ARABIA

Masdar is a leading building and construction materials company with over 50 years of experience in Saudi Arabia that specializes in the distribution of all kinds of Long & flat steel, timber, decoratives, insulation, plumbing, electrical, tools, architectural hardware, chemicals, smart home solutions, access control, and fasteners, to support the construction needs of Saudi Arabia. With a vast network 105 of branches across Saudi Arabia, supported by advanced logistics, and professional team.

#### **COMPANY OVERVIEW**

Masdar is a leading building and construction materials company with over 50 years of experience in Saudi Arabia that specializes in the distribution of all kinds of Long & flat steel, timber, decoratives, insulation, plumbing, electrical, tools, architectural hardware, chemicals, smart home solutions, access control, and fasteners, to support the construction needs of Saudi Arabia. With a vast network 105 of branches across Saudi Arabia, supported by advanced logistics, and professional team

2023 & Beyond

Today, Masdar leads the building materials sector in Saudi Arabia by operating 105 branches in 29 Cities with more than 80,000 SKUs of long & flat steel, sawn timber, wooden sheets, decoratives, Plumbing, electricals, adhesives, chemicals, tools, door hardware, insulations, fasteners, access control & smart home solutions.