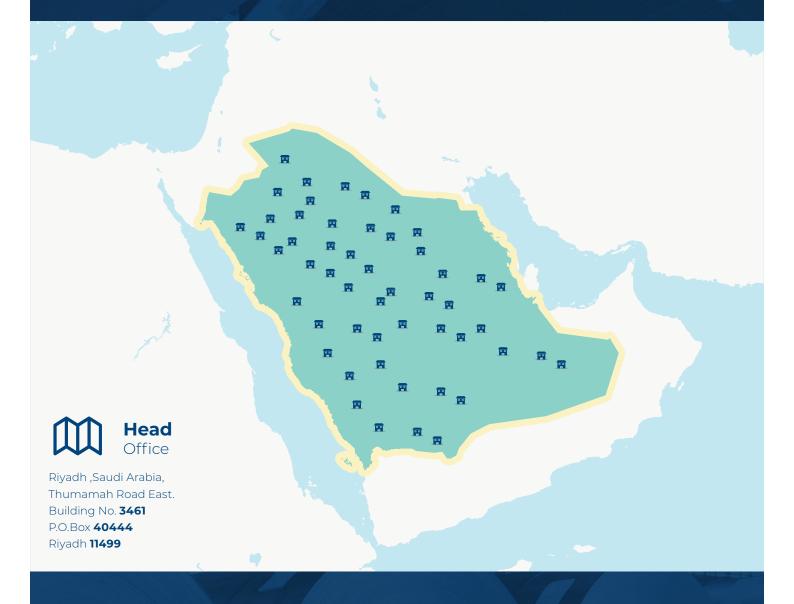

With a large network of **105** branches all over Saudi Arabia Masdar is always close-by and ready to serve

**Date** 2025

High quality products since **1971** 

### **LOCATIONS**

WITH A LARGE NETWORK OF 105 BRANCHES ALL OVER SAUDI ARABIA, MASDAR IS ALWAYS CLOSE-BY AND READY TO SERVE.

**NETWORK OF 105 BRANCHES** 

# CONTACT US Head Office

**3461** Thumamah Road East. P. O. Box **40444**, Riyadh **11499** Kingdom of Saudi Arabia

- 9 800 124 0272
- ahc@mhw.com.sa

### **GET IN TOUCH**

800 124 0272

3461 Thumamah Road East. P. O. Box 40444, Riyadh 11499 Kingdom of Saudi Arabia

info@mbm.com.sa

Head Office

Riyadh, Saudi Arabia, Thumamah Road East Building No. **3461** P.O.Box **40444** Riyadh **11499** 