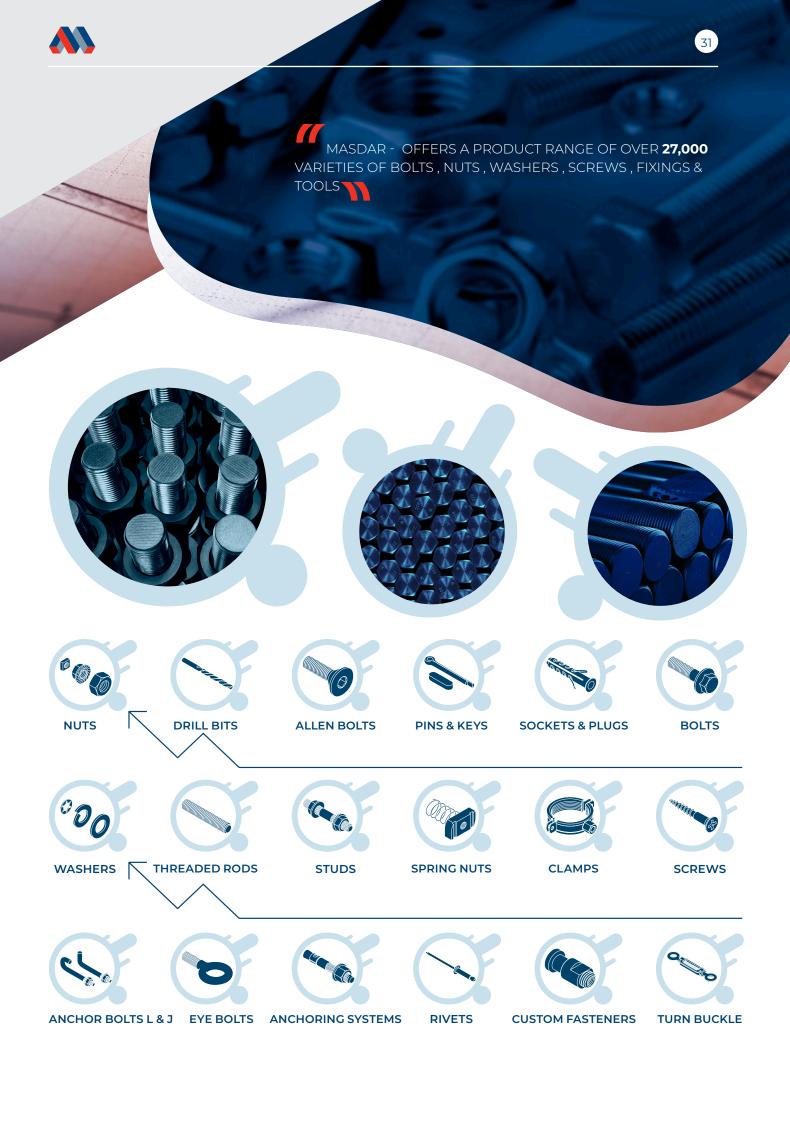

# MASDAR - IS A LEADING COMPANY IN THE FIELD OF ARCHITECTURAL HARDWARE AND TOOLS IN SAUDI ARABIA

MASDAR OFFERS A PRODUCT RANGE OF OVER 20,000 SKU'S OF ARCHITECTURAL HARDWARE VARIETIES

**ABRASIVES** 

**CHEMICAL SOLUTIONS** 

## **LONG PRODUCTS**

We supply a wide range of Beams, Angles, Flat Bar, Square Bar, Tubes & Pipes, Channels etc.

These products are of high quality and meet all needs of projects and household chores.

## **FLAT PRODUCTS**

We supply a wide range of Hot-Rolled sheets, Cold-rolled sheets, heavy plates, Galvanized Coils and Sheets, coated steel products and plate flanges.

These products are of high quality and meet all needs of projects and household chores.