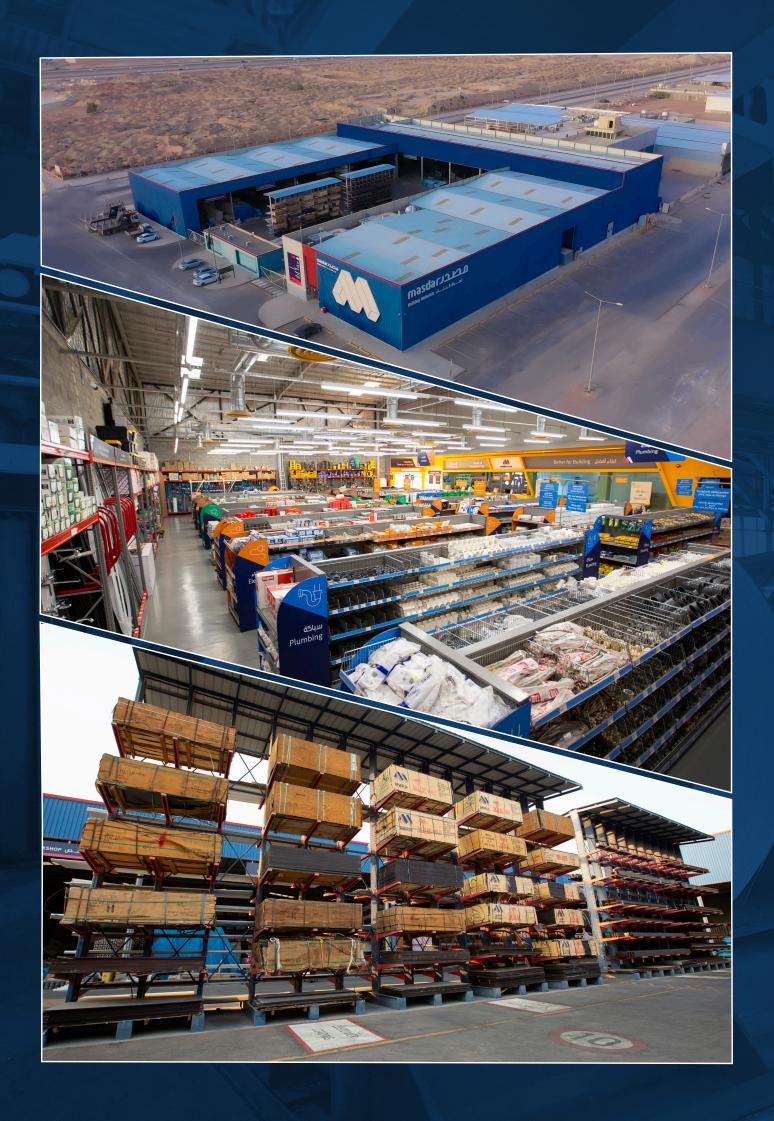

# THE LEADING BUILDING AND CONSTRUCTION MATERIALS COMPANY IN SAUDI ARABIA

Founded in 1971, Masdar is the leading building & construction materials company in Saudi Arabia, specializes in the distribution of all kinds of Steel, Timber, Insulation, Plumbing, Electrical, Tools, Hardware, Chemicals & Fasteners, to support the construction needs in the Kingdom. With a vast network of 105 Outlets, supported by advanced Logistics & Professional support.

## **COMPANY OVERVIEW**

Founded in 1971, Masdar is the leading building & construction materials company in Saudi Arabia, specializes in the distribution of all kinds of Steel, Timber, Insulation, Plumbing, Electrical, Tools, Hardware, Chemicals & Fasteners, to support the construction needs in the Kingdom. With a vast network of 105 Outlets, supported by advanced Logistics & Professional support.

2023 & Beyond

Today, Masdar leads the building materials sector in Saudi Arabia by operating 105 branches in 29 Cities with more than 80,000 SKUs of long & flat steel, sawn timber, wooden sheets, decoratives, Plumbing, electricals, adhesives, chemicals, tools, door hardware, insulations, fasteners, access control & smart solutions.