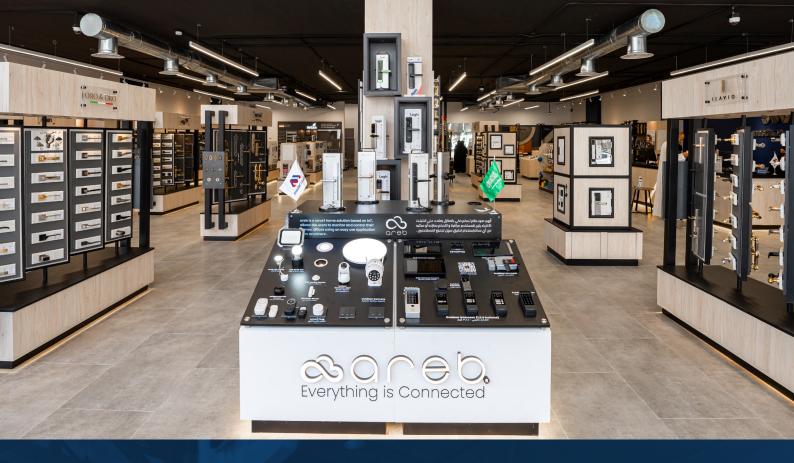

# MASDAR - IS A LEADING COMPANY IN THE FIELD OF ARCHITECTURAL HARDWARE AND TOOLS IN SAUDI ARABIA

MASDAR OFFERS A PRODUCT RANGE OF OVER 20,000 SKU'S OF ARCHITECTURAL HARDWARE VARIETIES

**ABRASIVES** 

**CHEMICAL SOLUTIONS** 

**BUILDING MATERIALS** 

WOODWORKING MACHINERY

**POWER TOOLS** 

**SAFETY ITEMS** 

SLIDING SOLUTIONS FURNITURE HANDLES

**HAND TOOLS** 

**DOOR ACCESSORIES** 

**DOOR CLOSERS** 

DOOR HANDLES

**DOOR LOCKS** 

**HINGES** 

**FURNITURE ACCESSORIES** 

WHEEL CASTERS

**SMART LOCKS** 

**DECORATIVE FRAMES** 