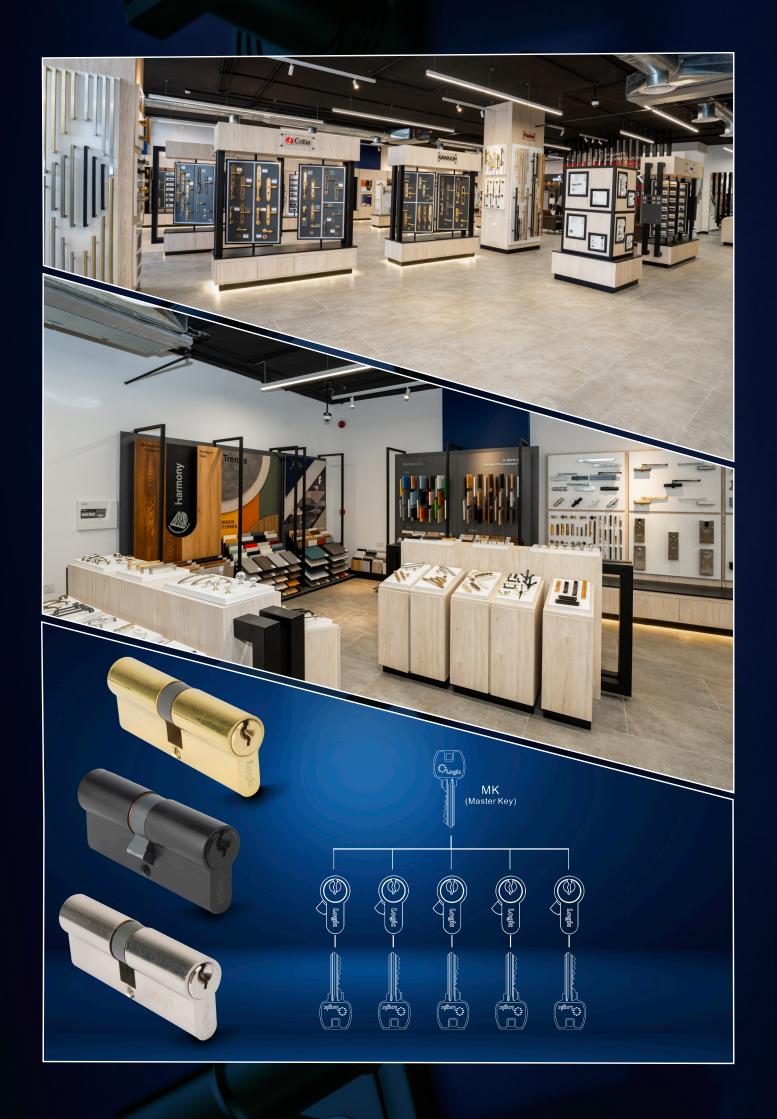

# MASDAR - IS A LEADING COMPANY IN THE FIELD OF ARCHITECTURAL HARDWARE AND TOOLS IN SAUDI ARABIA

MASDAR OFFERS A PRODUCT RANGE OF OVER 20,000 SKU'S OF ARCHITECTURAL HARDWARE VARIETIES

**ABRASIVES** 

**CHEMICAL SOLUTIONS** 

DOOR HANDLES

**DOOR LOCKS** 

**HINGES** 

**FURNITURE ACCESSORIES** 

WHEEL CASTERS

**SMART LOCKS** 

**DECORATIVE FRAMES** 

# MASDAR HARDWARE PROJECTS DEPARTMENT

aving Extensive Experience In Saudi Arabia & The Region In Dealing With Clients, Masdar Architectural Hardware Has Focus:

ARCHITECTURAL HARDWARE

MASTER KEY SYSTEMS

SMART ACCESS CONTROL