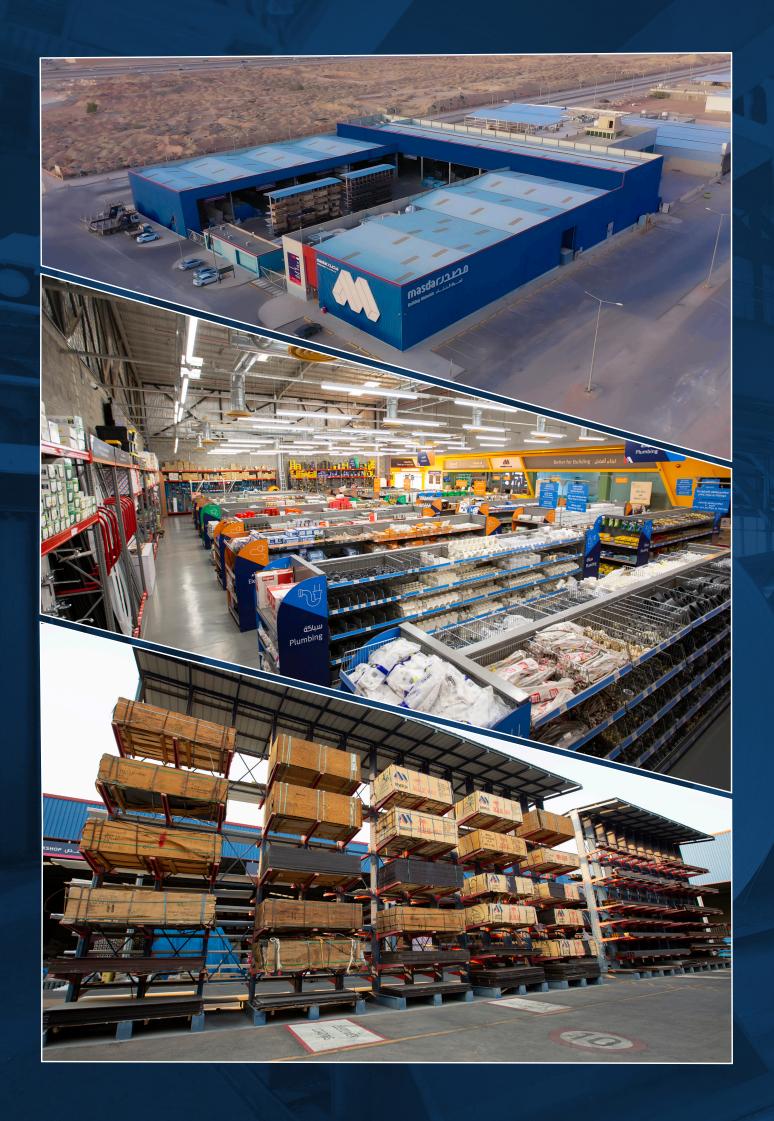

## THE LEADING BUILDING AND CONSTRUCTION MATERIALS COMPANY IN SAUDI ARABIA

Founded in 1971, Masdar is the leading building & construction materials company in Saudi Arabia, specializes in the distribution of all kinds of Steel, Timber, Insulation, Plumbing, Electrical, Tools, Hardware, Chemicals & Fasteners, to support the construction needs in the Kingdom. With a vast network of 105 Outlets, supported by advanced Logistics & Professional support.

### **COMPANY OVERVIEW**

Founded in 1971, Masdar is the leading building & construction materials company in Saudi Arabia, specializes in the distribution of all kinds of Steel, Timber, Insulation, Plumbing, Electrical, Tools, Hardware, Chemicals & Fasteners, to support the construction needs in the Kingdom. With a vast network of 105 Outlets, supported by advanced Logistics & Professional support.

Today, Masdar leads the building materials sector in Saudi Arabia by operating 105 branches in 29 Cities with more than 80,000 SKUs of long & flat steel, sawn timber, wooden sheets, decoratives, Plumbing, electricals, adhesives, chemicals, tools, door hardware, insulations, fasteners, access control & smart opening solutions.