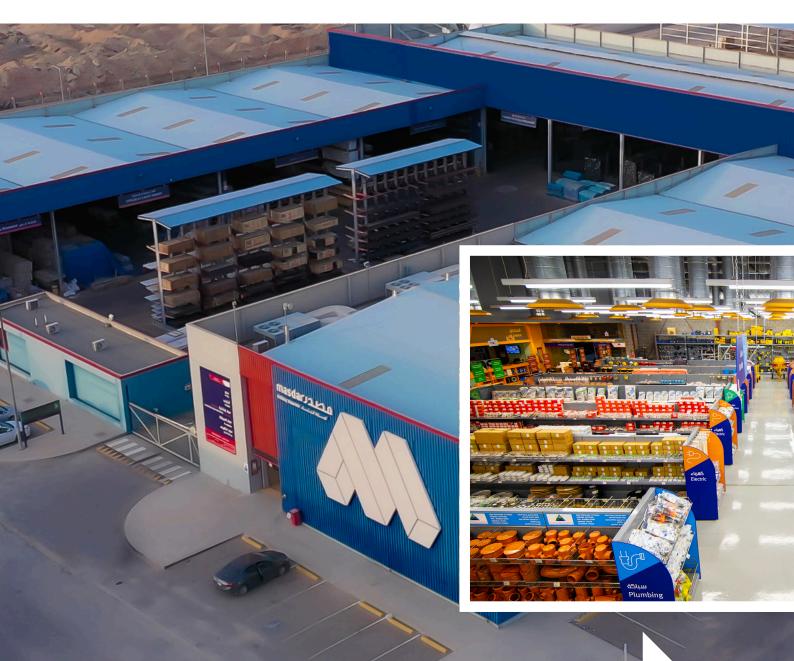

### **BUILDER MERCHANT STORE**

Builder Merchant store enjoys exclusive features, like:

Saving customers' time, as it helps clients avoid visiting multiple markets in order to purchase their requirements of building materials.

Modern World class standard for an environmentally friendly Store that adheres to all safety conditions.

Selected strategic locations: Where each shop is carefully placed close to markets, malls and residential communities.

Unique and distinctive design: As the goods are distributed in a smart order and display, offering easier purchasing experience for customers.