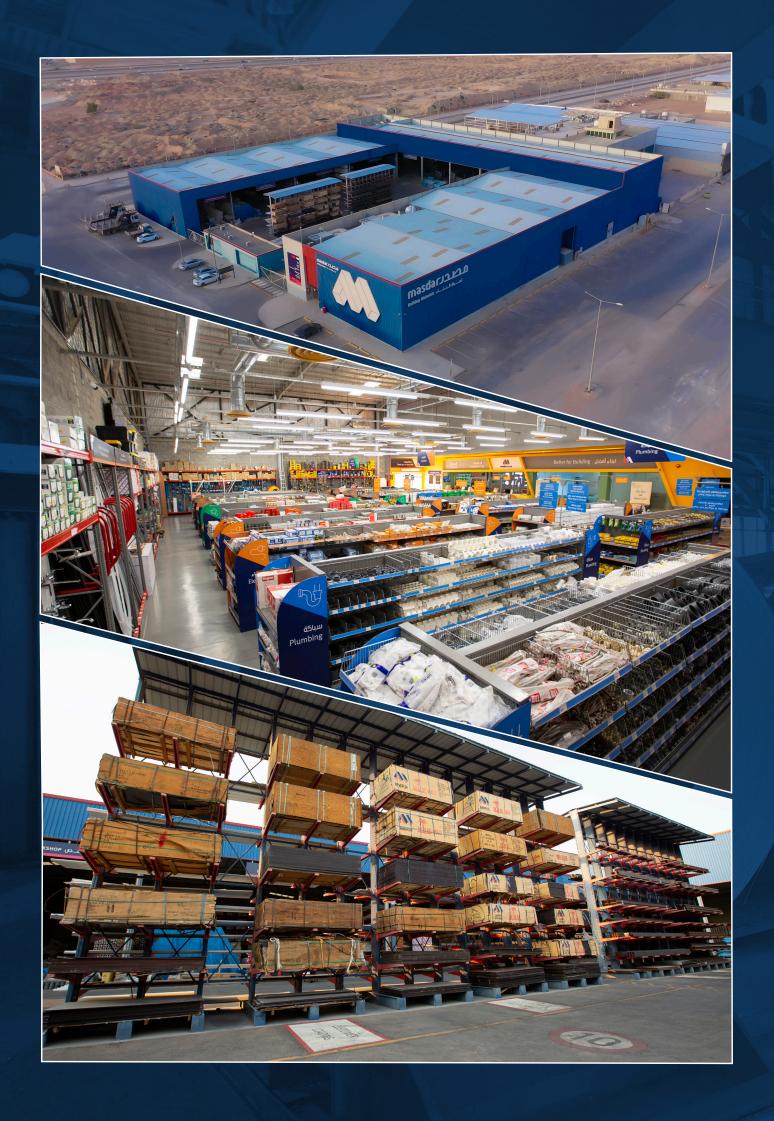

## THE LEADING BUILDING AND CONSTRUCTION MATERIALS COMPANY IN SAUDI ARABIA

Founded in 1971, Masdar is the leading building & construction materials company in Saudi Arabia, specializes in the distribution of all kinds of Steel, Timber, Insulation, Plumbing, Electrical, Tools, Hardware, Chemicals & Fasteners, to support the construction needs in the Kingdom. With a vast network of 105 Outlets, supported by advanced Logistics & Professional support.

### **COMPANY OVERVIEW**

Founded in 1971, Masdar is the leading building & construction materials company in Saudi Arabia, specializes in the distribution of all kinds of Steel, Timber, Insulation, Plumbing, Electrical, Tools, Hardware, Chemicals & Fasteners, to support the construction needs in the Kingdom. With a vast network of 105 Outlets, supported by advanced Logistics & Professional support.

2023 & Beyond

Today, Masdar leads the building materials sector in Saudi Arabia by operating 105 branches in 29 Cities with more than 80,000 SKUs of long & flat steel, sawn timber, wooden sheets, decoratives, Plumbing, electricals, adhesives, chemicals, tools, door hardware, insulations, fasteners, access control & smart opening solutions.

### **BUILDER MERCHANT STORE**

Builder Merchant store enjoys exclusive features, like:

Saving customers' time, as it helps clients avoid visiting multiple markets in order to purchase their requirements of building materials.

Modern World class standard for an environmentally friendly Store that adheres to all safety conditions.

Selected strategic locations: Where each shop is carefully placed close to markets, malls and residential communities.

Unique and distinctive design: As the goods are distributed in a smart order and display, offering easier purchasing experience for customers.