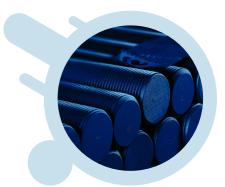

# MASDAR - LEADS THE FASTENERS & FIXINGS INDUSTRY IN SAUDI ARABIA AND THE GCC REGION

WITH 27,000 ITEMS IN OUR WAREHOUSES, MASDAR CAN FULFILL YOUR REQUIREMENTS WITH COST EFFICIENT AND FAST DELIVERY

TOOLS

#### MASDAR - OFFERS A PRODUCT RANGE OF OVER 27,000 VARIETIES OF BOLTS, NUTS, WASHERS, SCREWS, FIXINGS &

**SOCKETS & PLUGS** 

31

CLAMPS

SPRING NUTS

CUSTOM FASTENERS