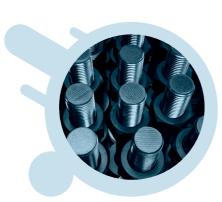

# MASDAR - LEADS THE FASTENERS & FIXINGS INDUSTRY IN SAUDI ARABIA AND THE GCC REGION

WITH 27,000 ITEMS IN OUR WAREHOUSES, MASDAR CAN FULFILL YOUR REQUIREMENTS WITH COST EFFICIENT AND FAST DELIVERY

TOOLS

#### MASDAR - OFFERS A PRODUCT RANGE OF OVER 27,000 VARIETIES OF BOLTS, NUTS, WASHERS, SCREWS, FIXINGS &

**SOCKETS & PLUGS** 

31

CLAMPS

SPRING NUTS

CUSTOM FASTENERS