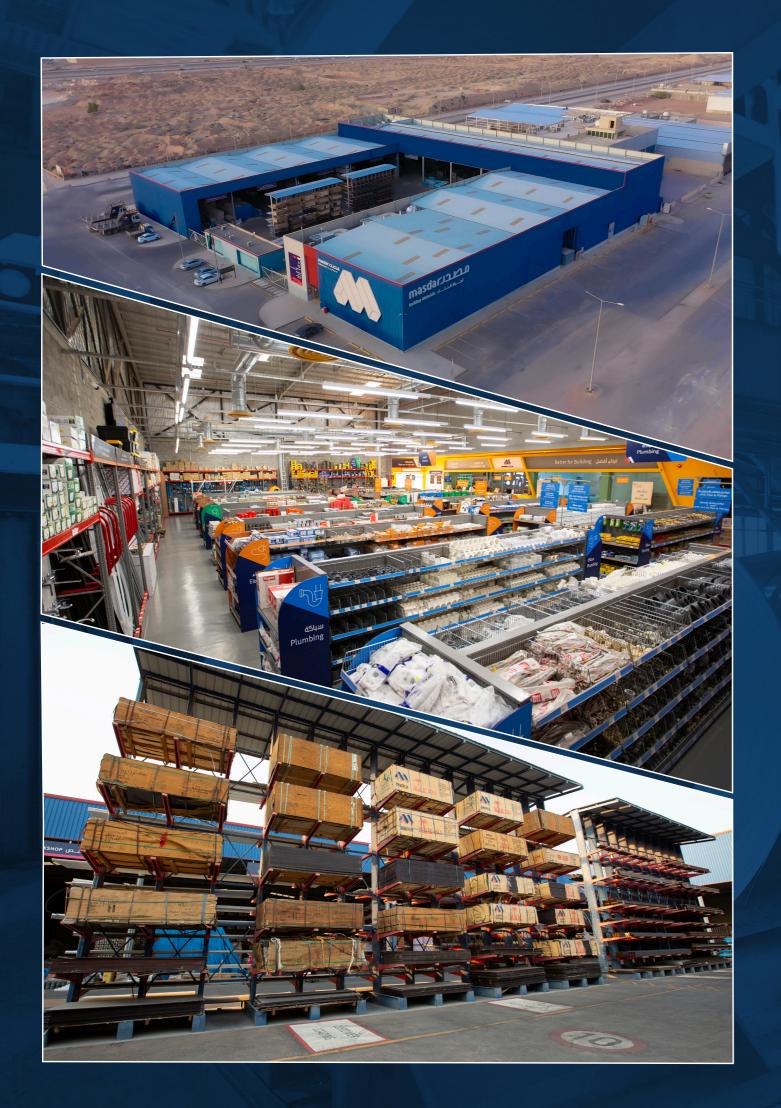

### COMPANY PROFILE

VISION ÜLİ

المملكة العربية السعودية

KINGDOM OF SAUDI ARABIA

THE LEADING BUILDING AND CONSTRUCTION MATERIALS COMPANY IN SAUDI ARABIA

Founded in 1971, Masdar is the leading building & construction materials company in Saudi Arabia, specializes in the distribution of all kinds of Steel, Timber, Insulation, Plumbing, Electrical, Tools, Hardware, Chemicals & Fasteners, to support the construction needs in the Kingdom. With a vast network of 105 Outlets, supported by advanced Logistics & Professional support.

## **HIGH QUALITY PRODUCTS SINCE 1971**

Founded in 1971, Masdar is the leading building & construction materials company in Saudi Arabia, specializes in the distribution of all kinds of Steel, Timber, Insulation, Plumbing, Electrical, Tools, Hardware, Chemicals & Fasteners, to support the construction needs in the Kingdom. With a vast network of 105 Outlets, supported by advanced Logistics & Professional support.

#### THE LEADING BUILDING AND CONSTRUCTION MATERIALS COMPANY IN SAUDI ARABIA