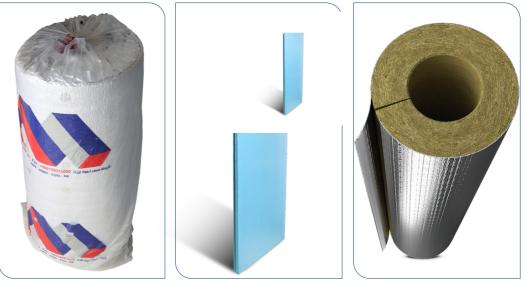

Other services and items we can offer upon request: Ready Mix Concrete, Sand and aggregate.

INSULATIONS

Masdar is one of the most important companies providing all the insulation materials (thermal, sound and fire insulation) One of the types of insulation materials that we provide (Polyethylene foam, Eco foam iso roll Insulating concrete forms, Loose-fill and blown-in, Blanket Batt and Roll Insulation, Concrete block insulation, Foam board or rigid foam and Structural insulated panels, Rigid Fiber Board Insulation). manufactured locally as well as imported high quality and warranty that meet a large part of the needs of the local market.