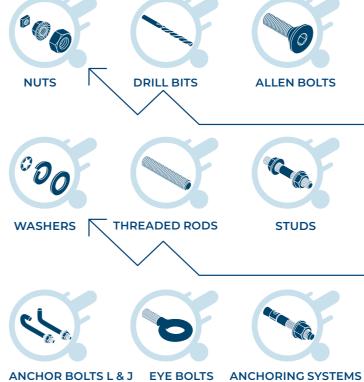

# MASDAR - LEADS THE FASTENERS & FIXINGS INDUSTRY IN SAUDI ARABIA AND THE GCC REGION

WITH 27,000 ITEMS IN OUR WAREHOUSES, MASDAR CAN FULFILL YOUR REQUIREMENTS WITH COST EFFICIENT AND FAST DELIVERY

TOOLS

#### MASDAR - OFFERS A PRODUCT RANGE OF OVER 27,000 VARIETIES OF BOLTS, NUTS, WASHERS, SCREWS, FIXINGS &

**SOCKETS & PLUGS** 

31

CLAMPS

SPRING NUTS

CUSTOM FASTENERS